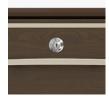

Aluminum Inlay

This collection is identified by 3%" brushed aluminum inlays.

Optional Top Drawer

A top drawer lock is available and is optional.