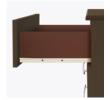

Aluminum Inlay

This collection is identified by 3%" brushed aluminum inlays.

Optional Top Drawer

A top drawer lock is available and is optional.