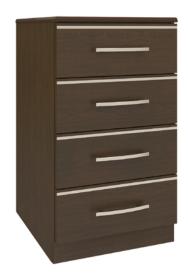

# hollywood

Bedside Cabinet 4 Drawers

## hollywood Bedside Cabinet

### Bedside Cabine 4 Drawers

Defined by clean lines and sparkling 3/8" brushed aluminum inlays, Kwalu's Hollywood collection transports you to the Golden Age of American cinema. This glamorous collection includes a bedside, wardrobe, chest, headboard, footboard and so much more. Completely customizable from fit to finish. The product is required to be wall mounted for safety. Using the kit provided, please follow provided instructions exactly.

Model: HLBS40 21W 19D 32H