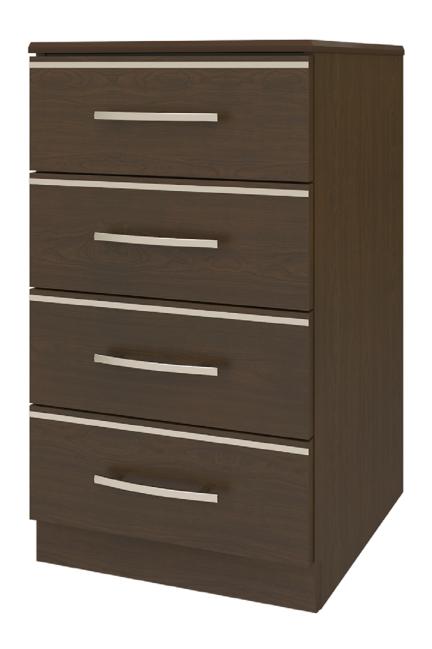

# hollywood

Bedside Cabinet 4 Drawers

## hollywood Bedside Cabinet

### Bedside Cabine 4 Drawers

Defined by clean lines and sparkling 3/8" brushed aluminum inlays, Kwalu's Hollywood collection transports you to the Golden Age of American cinema. This glamorous collection includes a bedside, wardrobe, chest, headboard, footboard and so much more. Completely customizable from fit to finish. The product is required to be wall mounted for safety. Using the kit provided, please follow provided instructions exactly.

Model: HLBS40 21W 19D 32H