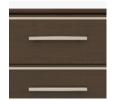

Model: HLBS40 21W 19D 32H

#### Other Bedside Styles

Hollywood bedside styles include a 1 drawer, 1 door version and 1, 3 and 4 drawer versions